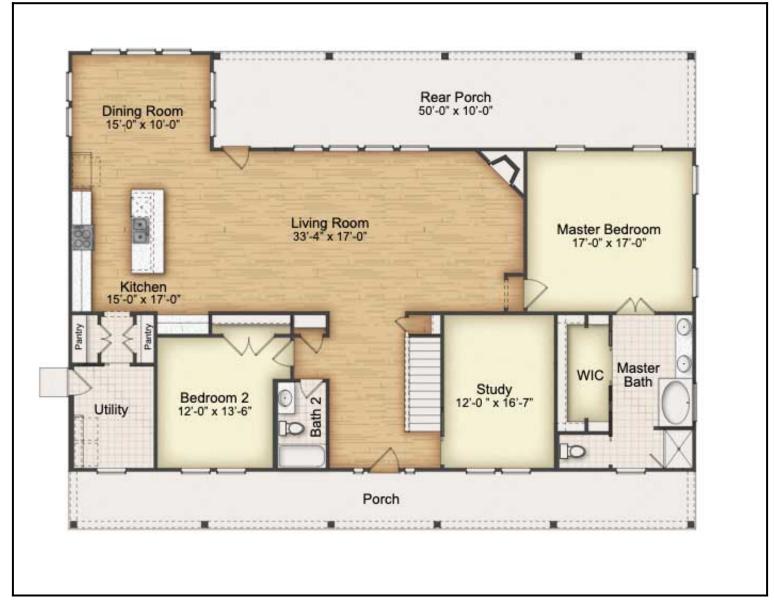

# Floor Plan: Pine Prairie-TX

4 Beds | 3.5 Baths | 4,022 sqtf | Garage: No

#### FP1

Floor Plan 1st Floor