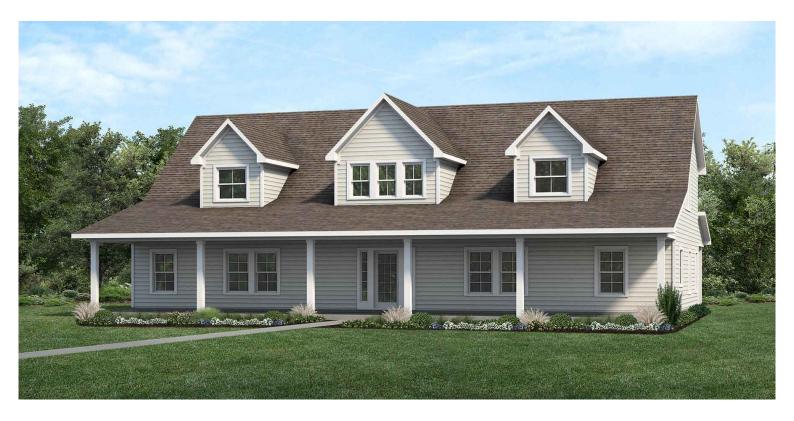

### **Pine Prairie**

With a beautiful layout of over 4,000 sq. ft., the Pine Prairie offers gorgeous features such as a foyer and staircase in the entrance, 3 massive gathering areas flowing into each other, and a rear covered porch across the length of the house, to name only a few.

- 2 upstairs bonus areas
- Gorgeous Carolina-inspired breakfast area
- Main-floor laundry room
- Upstairs bedrooms can easily convert into an additional master suite