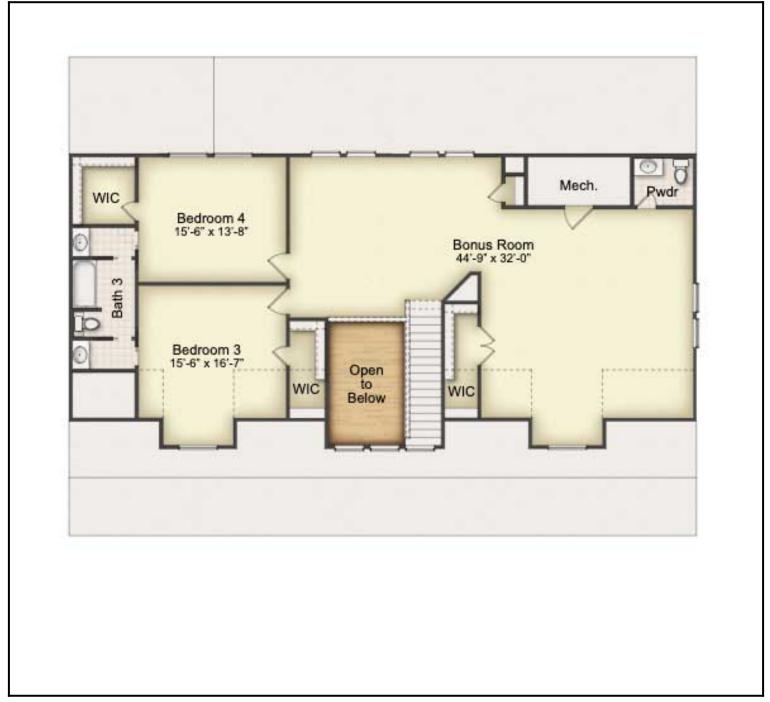

# Floor Plan: Pine Prairie-TX

4 Beds | 3.5 Baths | 4,022 sqtf | Garage: No

### FP2

Floor Plan 2nd Floor