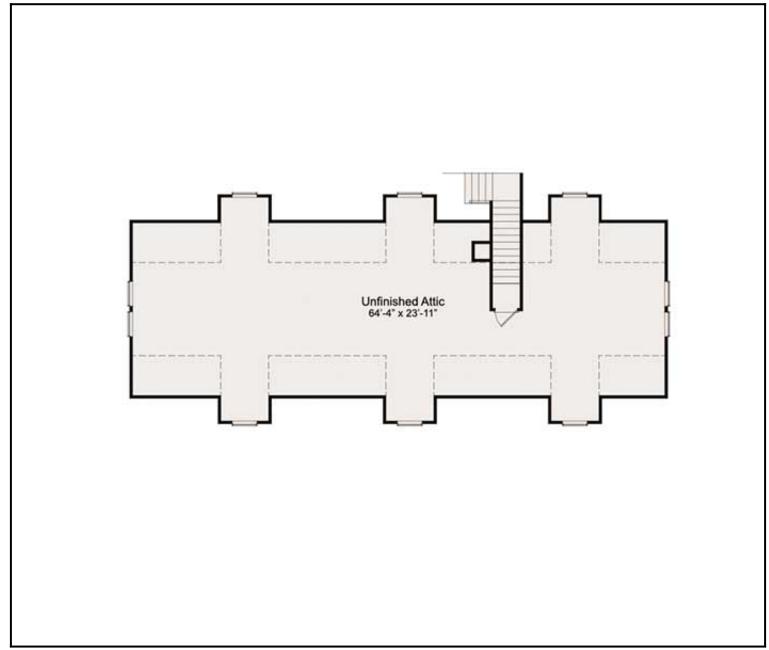

#### **Unfinished Attic**

Optional Bonus Room

3 Beds | 2 Baths | 2,182 sqtf | Garage: No