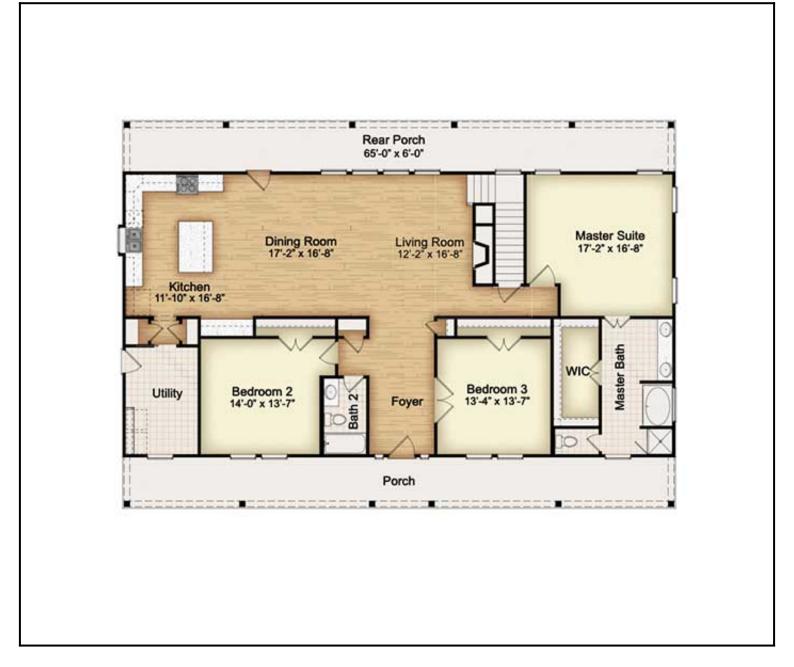

3 Beds | 2 Baths | 2,182 sqtf | Garage: No



#### Post Oak

This beautiful Texas farmhouse inspired design is an ode to country living. Honoring traditional Southern living, the kitchen takes center place with long stretches of counter space, large island centerpiece, and twin pantries, ideal to gather family and friends in a warm atmosphere.

- Covered porch
- Large master bathroom and walk-in closet
- Country Southern farmhouse design
- Office-nook off the kitchen



3 Beds | 2 Baths | 2,182 sqtf | Garage: No



#### **First Floor**

First Floor



3 Beds | 2 Baths | 2,182 sqtf | Garage: No



#### **Unfinished Attic**

Optional Bonus Room



3 Beds | 2 Baths | 2,182 sqtf | Garage: No



#### **Finished Attic**

Optional Bonus Room