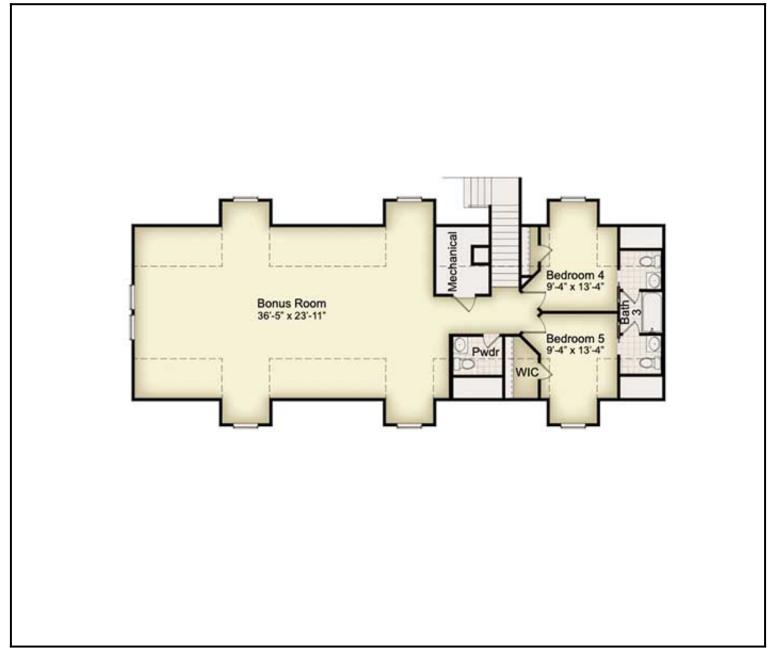

3 Beds | 2 Baths | 2,182 sqtf | Garage: No



#### Post Oak

This beautiful Texas farmhouse inspired design is an ode to country living. Honoring traditional Southern living, the kitchen takes center place with long stretches of counter space, large island centerpiece, and twin pantries, ideal to gather family and friends in a warm atmosphere.

- Covered porch
- Large master bathroom and walk-in closet
- Country Southern farmhouse design
- Office-nook off the kitchen



3 Beds | 2 Baths | 2,182 sqtf | Garage: No



#### **First Floor**

First Floor



3 Beds | 2 Baths | 2,182 sqtf | Garage: No



#### **Unfinished Attic**

Optional Bonus Room



3 Beds | 2 Baths | 2,182 sqtf | Garage: No



#### **Finished Attic**

Optional Bonus Room