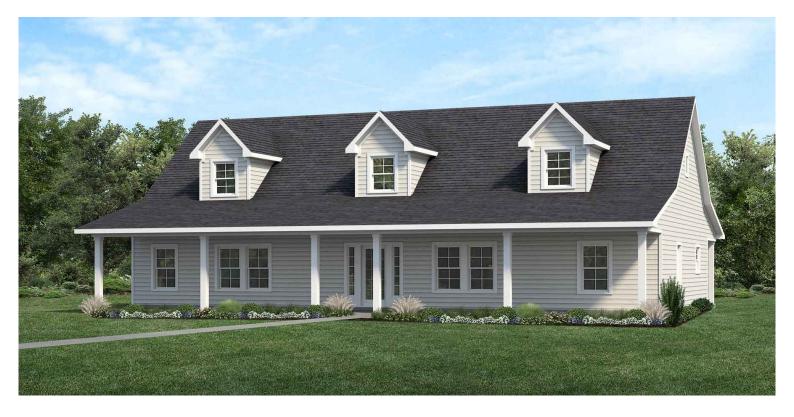

#### Post Oak

This beautiful Texas farmhouse inspired design is an ode to country living. Honoring traditional Southern living, the kitchen takes center place with long stretches of counter space, large island centerpiece, and twin pantries, ideal to gather family and friends in a warm atmosphere.

- Covered porch
- Large master bathroom and walk-in closet
- Country Southern farmhouse design
- Office-nook off the kitchen

3 Beds | 2 Baths | 2,182 sqtf | Garage: No