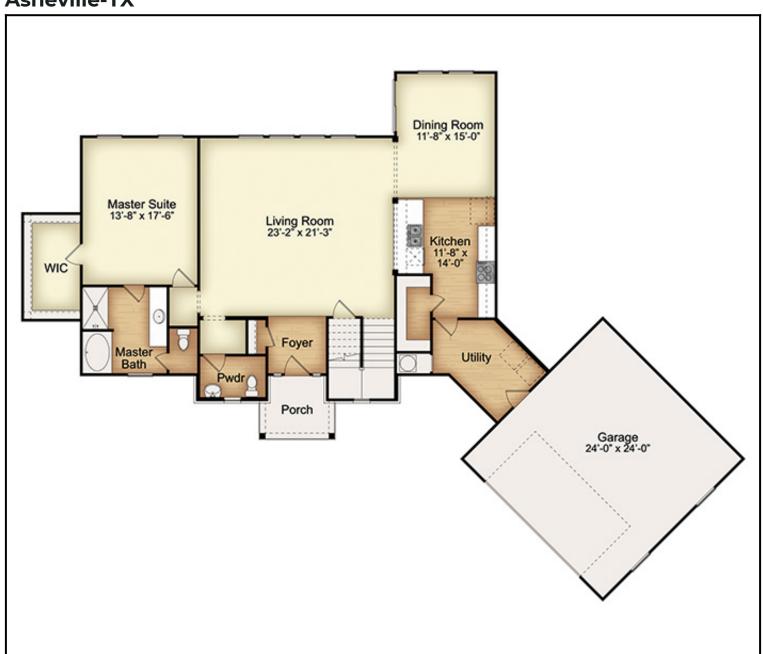

## Floor Plan: Asheville-TX

4 Beds | 2.5 Baths | 2,643 sqtf | Garage: Yes

#### **First Floor**

First Floor