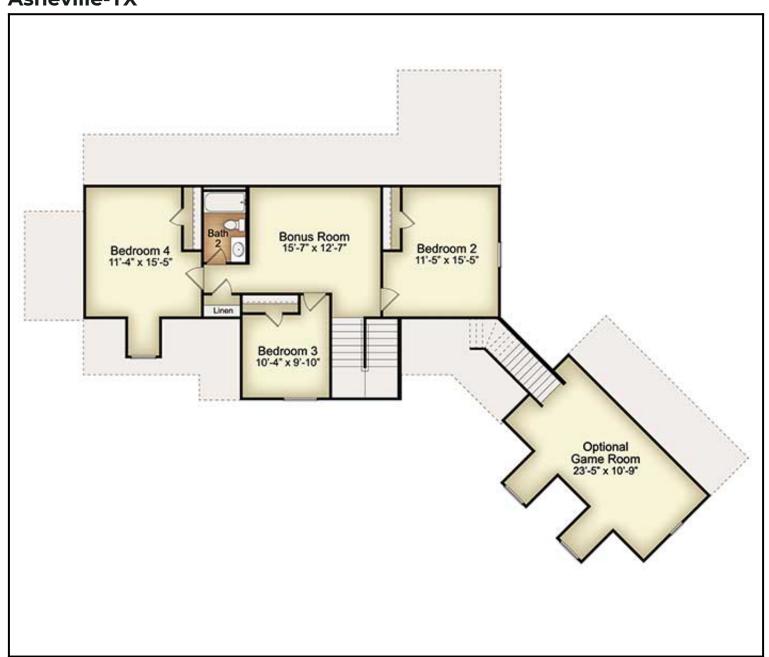

# Floor Plan: Asheville-TX

4 Beds | 2.5 Baths | 2,643 sqtf | Garage: Yes

### **Second Floor**

Optional Game Room