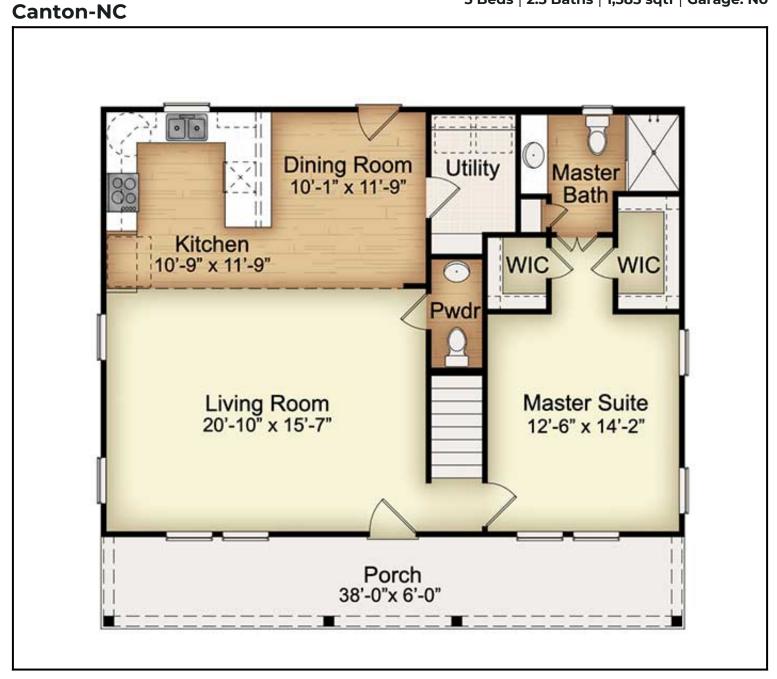

### Floor Plan: Canton-NC

3 Beds | 2.5 Baths | 1,583 sqtf | Garage: No

# Floor Plan:

3 Beds | 2.5 Baths | 1,583 sqtf | Garage: No

#### FP1

Floor Plan 1