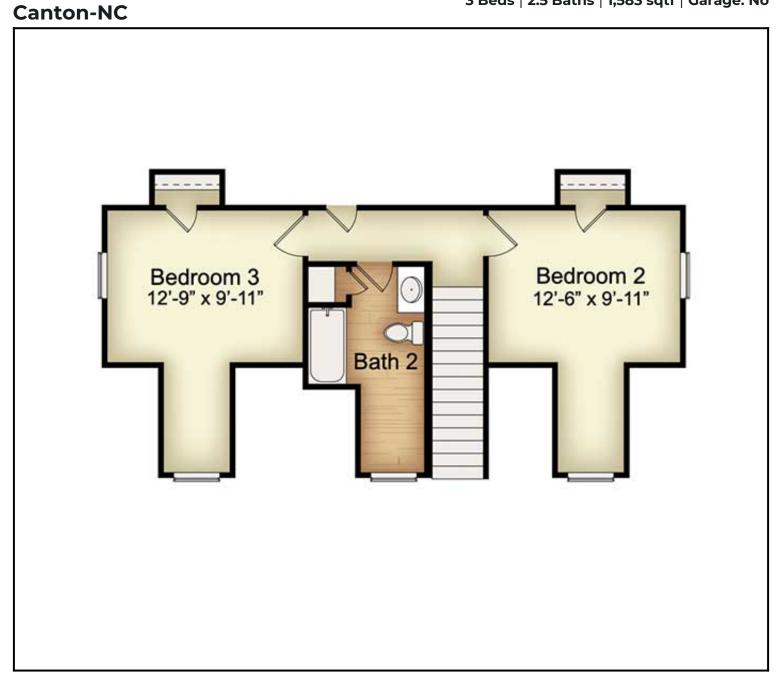

## Floor Plan:

3 Beds | 2.5 Baths | 1,583 sqtf | Garage: No

#### FP2

Floor Plan 2