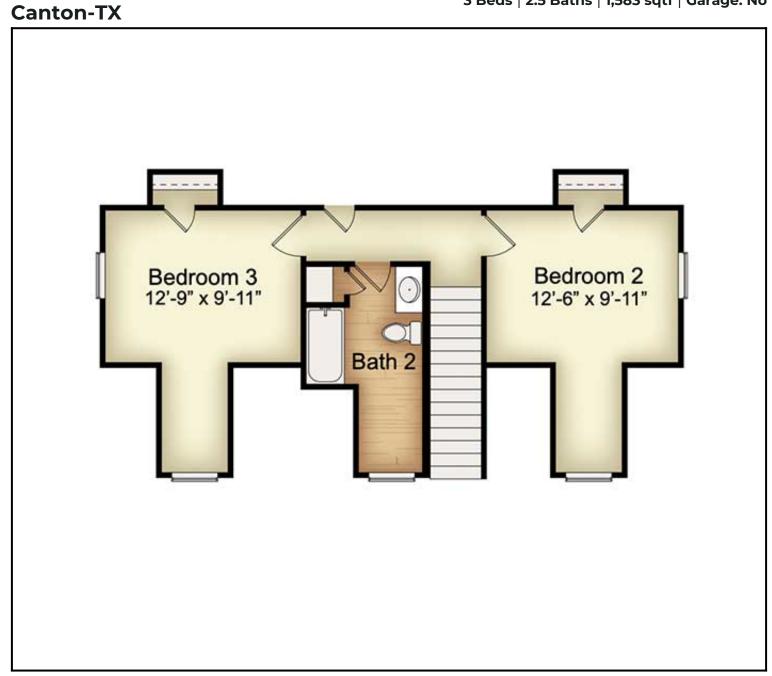

## Floor Plan:

3 Beds | 2.5 Baths | 1,583 sqtf | Garage: No

### FP2

Floor Plan 2