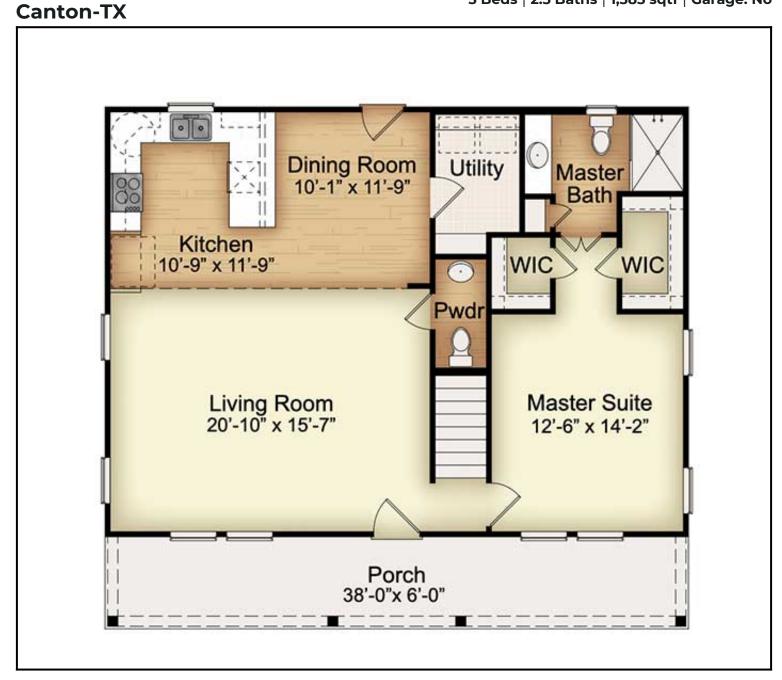

### Floor Plan: Canton-TX

3 Beds | 2.5 Baths | 1,583 sqtf | Garage: No

# Floor Plan:

3 Beds | 2.5 Baths | 1,583 sqtf | Garage: No

### FP1

Floor Plan 1