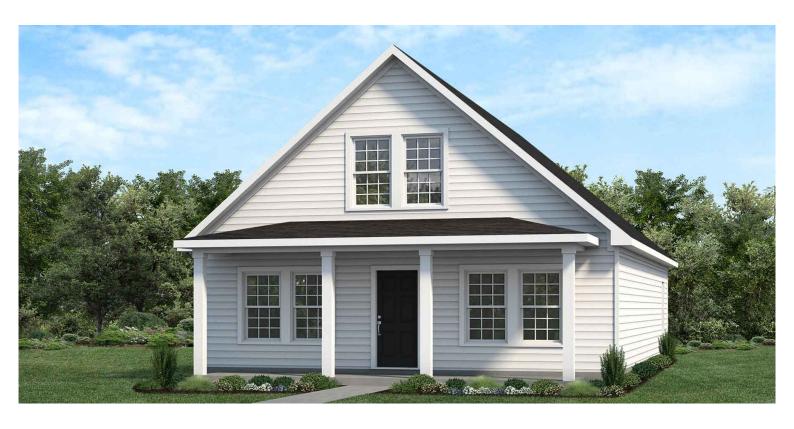

### **Elkin**

This model was inspired by the majestic beauty of the Appalachian Mountains. Large windows let in a flow of natural sunlight, allowing you to appreciate the beautiful surroundings from the comfort of your great room or kitchen. An open-floor plan makes for cozy, relaxing moments with family and friends.

- Appalachian Mountains inspired design
- Large open-living areas
- Vaulted ceilings
- Large windows