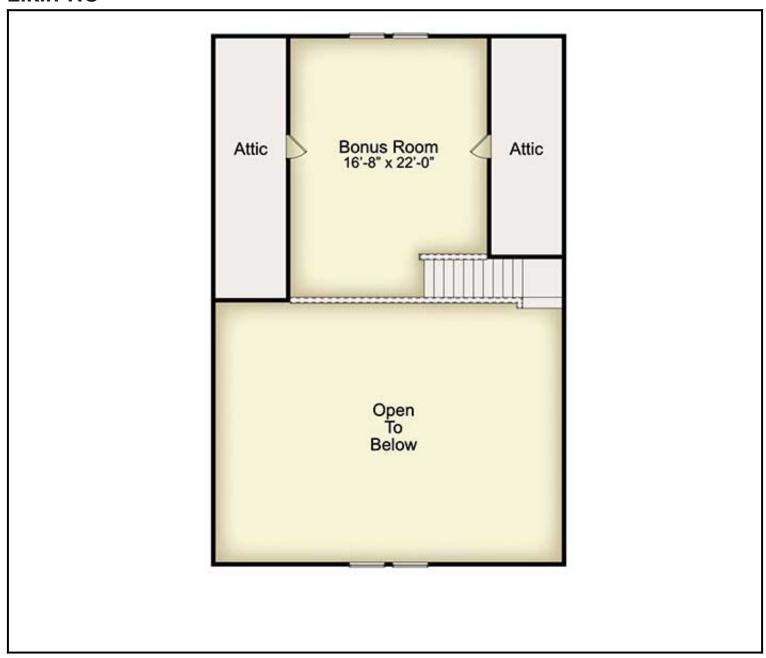

## Floor Plan: Elkin-NC

3 Beds | 2 Baths | 1,716 sqtf | Garage: No



### **Elkin**

This model was inspired by the majestic beauty of the Appalachian Mountains. Large windows let in a flow of natural sunlight, allowing you to appreciate the beautiful surroundings from the comfort of your great room or kitchen. An open-floor plan makes for cozy, relaxing moments with family and friends.

- Appalachian Mountains inspired design
- Large open-living areas
- Vaulted ceilings
- Large windows



# Floor Plan:

3 Beds | 2 Baths | 1,716 sqtf | Garage: No





#### FP1

Floor Plan 1



## Floor Plan:

**Elkin-NC** 

3 Beds  $\mid$  2 Baths  $\mid$  1,716 sqtf  $\mid$  Garage: No



#### FP2

Floor Plan 2