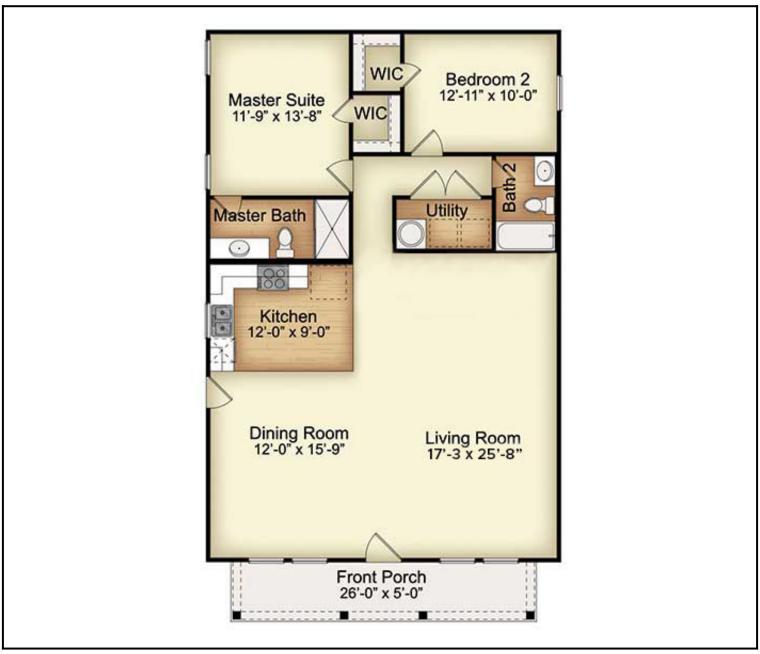

## Floor Plan: Elkin-NC

3 Beds | 2 Baths | 1,716 sqtf | Garage: No

# Floor Plan:

3 Beds | 2 Baths | 1,716 sqtf | Garage: No

#### FP1

Floor Plan 1

## Floor Plan:

**Elkin-NC** 

3 Beds  $\mid$  2 Baths  $\mid$  1,716 sqtf  $\mid$  Garage: No