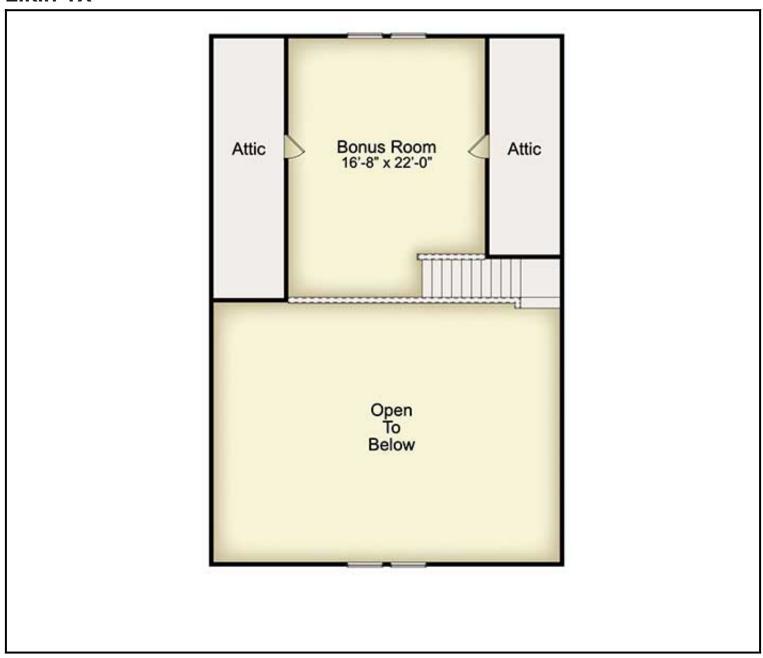

# Floor Plan: Elkin-TX

3 Beds | 2 Baths | 1,716 sqtf | Garage: No



### **Elkin**

This model was inspired by the majestic beauty of the Appalachian Mountains. Large windows let in a flow of natural sunlight, allowing you to appreciate the beautiful surroundings from the comfort of your great room or kitchen. An open-floor plan makes for cozy, relaxing moments with family and friends.

- Appalachian Mountains inspired design
- Large open-living areas
- Vaulted ceilings
- Large windows



## Floor Plan:

## **Elkin-TX**

3 Beds | 2 Baths | 1,716 sqtf | Garage: No



#### FP1

Floor Plan 1



## Floor Plan:

# Elkin-TX

3 Beds  $\mid$  2 Baths  $\mid$  1,716 sqtf  $\mid$  Garage: No



#### FP2

Floor Plan 2