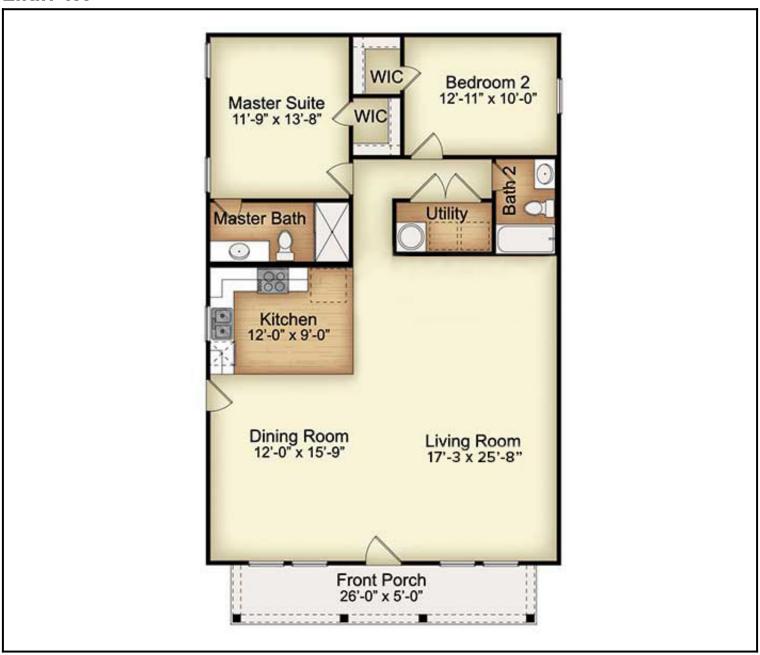

# Floor Plan: Elkin-TX

3 Beds | 2 Baths | 1,716 sqtf | Garage: No



### **Elkin**

This model was inspired by the majestic beauty of the Appalachian Mountains. Large windows let in a flow of natural sunlight, allowing you to appreciate the beautiful surroundings from the comfort of your great room or kitchen. An open-floor plan makes for cozy, relaxing moments with family and friends.

- Appalachian Mountains inspired design
- Large open-living areas
- Vaulted ceilings
- Large windows



## Floor Plan:

## **Elkin-TX**

3 Beds | 2 Baths | 1,716 sqtf | Garage: No



#### FP1

Floor Plan 1



## Floor Plan:

# Elkin-TX

3 Beds  $\mid$  2 Baths  $\mid$  1,716 sqtf  $\mid$  Garage: No



#### FP2

Floor Plan 2