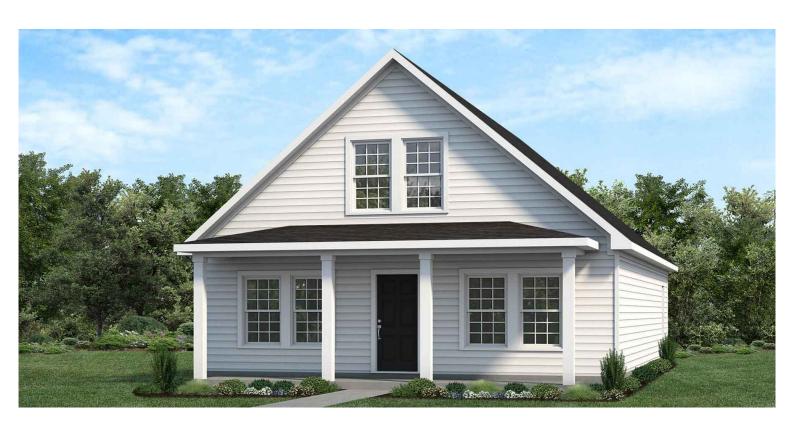

### **Elkin**

This model was inspired by the majestic beauty of the Appalachian Mountains. Large windows let in a flow of natural sunlight, allowing you to appreciate the beautiful surroundings from the comfort of your great room or kitchen. An open-floor plan makes for cozy, relaxing moments with family and friends.

- Appalachian Mountains inspired design
- Large open-living areas
- Vaulted ceilings
- Large windows