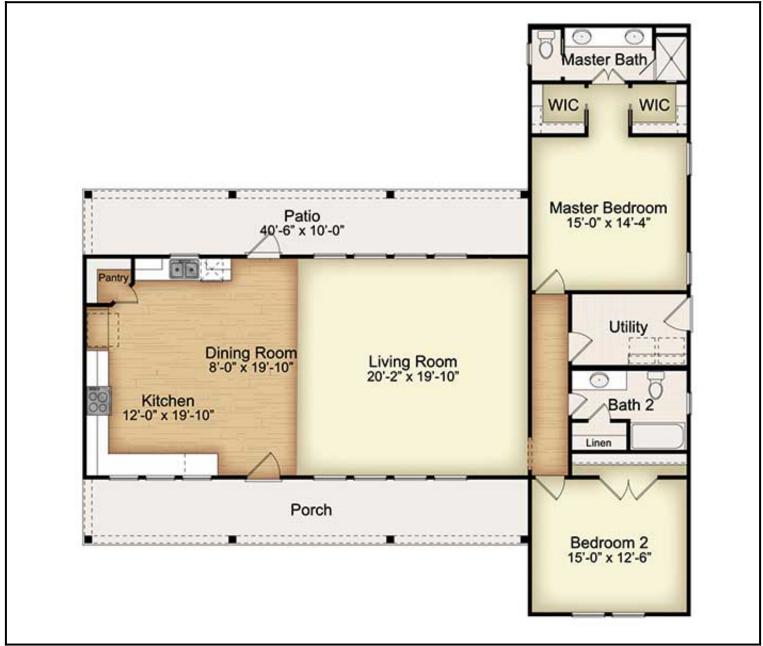

## Floor Plan: Independence-TX

2 Beds | 2 Baths | 2,625 sqtf | Garage: No



### Independence

Inspired by Texan farmhouses, this home features plenty of space with Texas-sized gathering spaces on the left and comfortable living quarters on the right. And as if that wasn't enough, go upstairs and you'll find a third bedroom and bathroom, along with an impressive bonus area. Yeeha!

- Covered front porch
- Plenty of space for friends and family
- His and hers walking closet in owner's suite
- Large upstairs bonus area



# Floor Plan: Independence-TX

2 Beds | 2 Baths | 2,625 sqtf | Garage: No



#### **First Floor**



# Floor Plan: Independence-TX

### 2 Beds | 2 Baths | 2,625 sqtf | Garage: No



### (Optional) Bonus Room