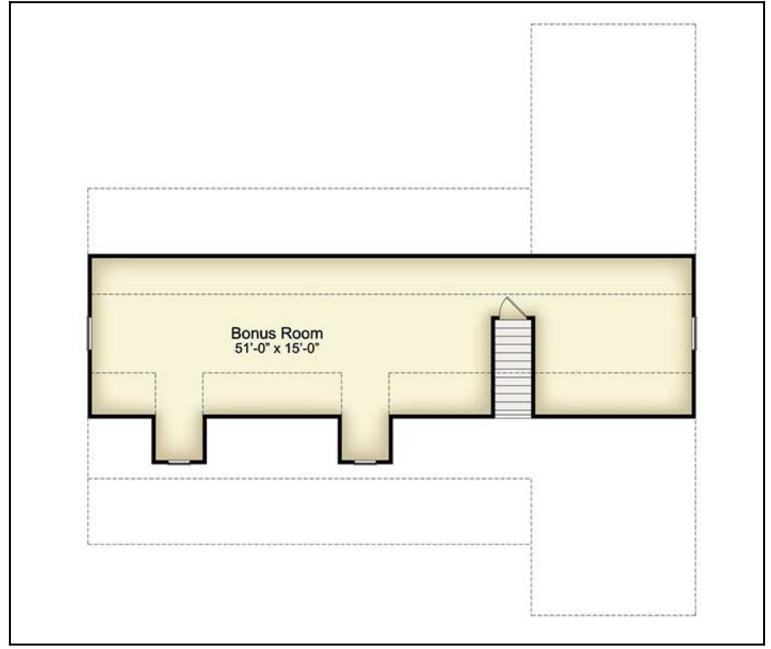

## Floor Plan: Independence-TX

2 Beds | 2 Baths | 2,625 sqtf | Garage: No



### Independence

Inspired by Texan farmhouses, this home features plenty of space with Texas-sized gathering spaces on the left and comfortable living quarters on the right. And as if that wasn't enough, go upstairs and you'll find a third bedroom and bathroom, along with an impressive bonus area. Yeeha!

- Covered front porch
- Plenty of space for friends and family
- His and hers walking closet in owner's suite
- Large upstairs bonus area



# Floor Plan: Independence-TX

2 Beds | 2 Baths | 2,625 sqtf | Garage: No



#### **First Floor**



# Floor Plan: Independence-TX

### 2 Beds | 2 Baths | 2,625 sqtf | Garage: No



### (Optional) Bonus Room