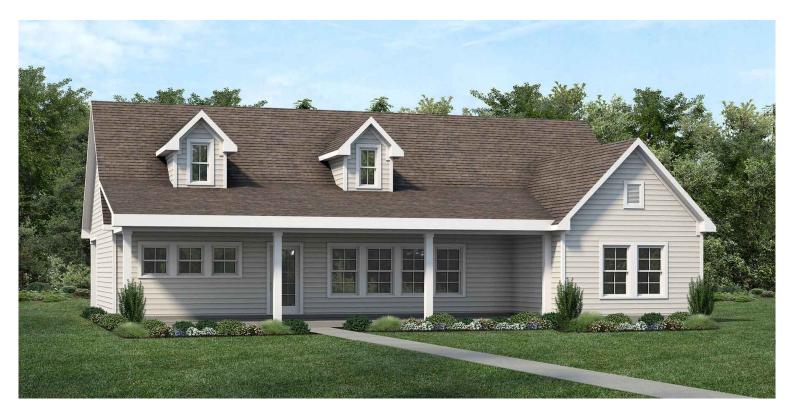

## Floor Plan: Independence-TX

2 Beds | 2 Baths | 2,625 sqtf | Garage: No

### Independence

Inspired by Texan farmhouses, this home features plenty of space with Texas-sized gathering spaces on the left and comfortable living quarters on the right. And as if that wasn't enough, go upstairs and you'll find a third bedroom and bathroom, along with an impressive bonus area. Yeeha!

- Covered front porch
- Plenty of space for friends and family
- His and hers walking closet in owner's suite
- Large upstairs bonus area