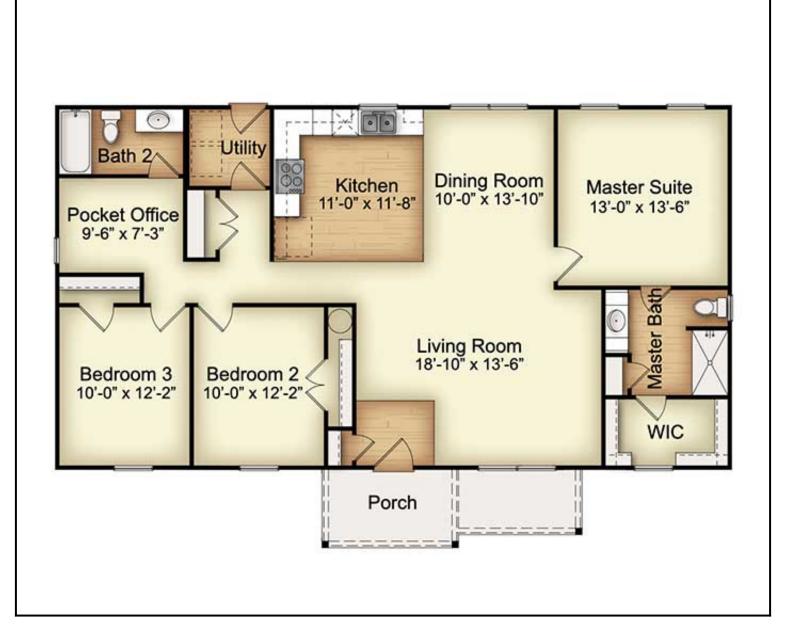

# Floor Plan: Lawrenceville-NC

3 Beds | 2 Baths | 1,456 sqtf | Garage: No

#### **First Floor**

ſ