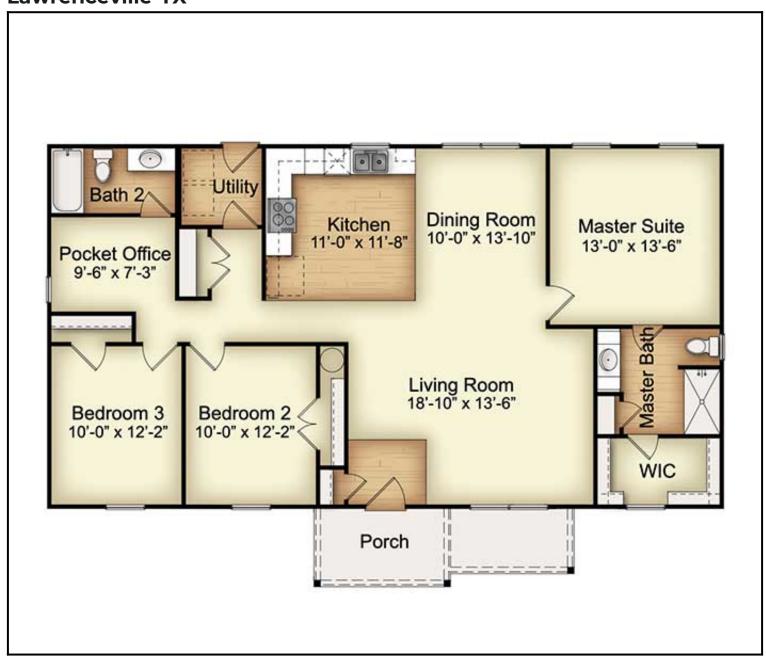

# Floor Plan: Lawrenceville-TX

3 Beds | 2 Baths | 1,456 sqtf | Garage: No

### Lawrenceville-TX

3 Beds | 2 Baths | 1,456 sqtf | Garage: No

First Floor

Floor Plan:

| awrenceville-TX |                           | 3 Beds   2 Baths   1,456 sqtf   Garage: |
|-----------------|---------------------------|-----------------------------------------|
|                 |                           |                                         |
|                 | Optional Unfinished Attic |                                         |
|                 |                           |                                         |