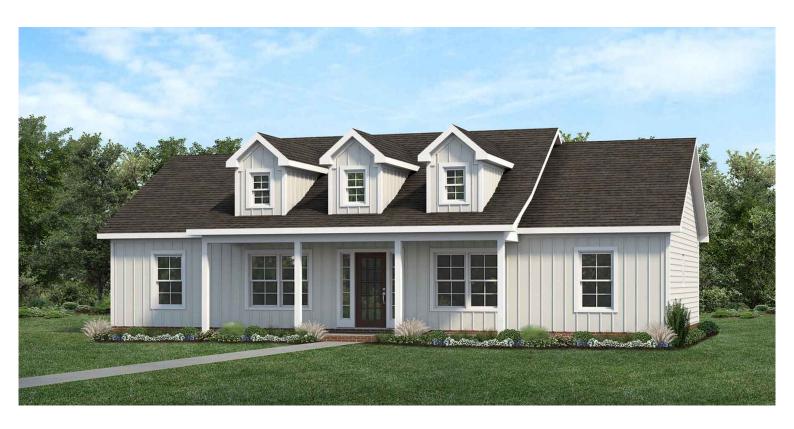

# Floor Plan: Lawrenceville-TX

3 Beds | 2 Baths | 1,456 sqtf | Garage: No

## Lawrenceville

This model offers an efficient and effective layout with inviting open spaces for the kitchen, dining, and living area so nothing gets in the way of family time. But with bedrooms spread out to each corner of the home, everyone can easily get some privacy and relaxation.

- Attached 2-car garage (optional)
- Effective layout
- Open living space
- Separated bedrooms for privacy