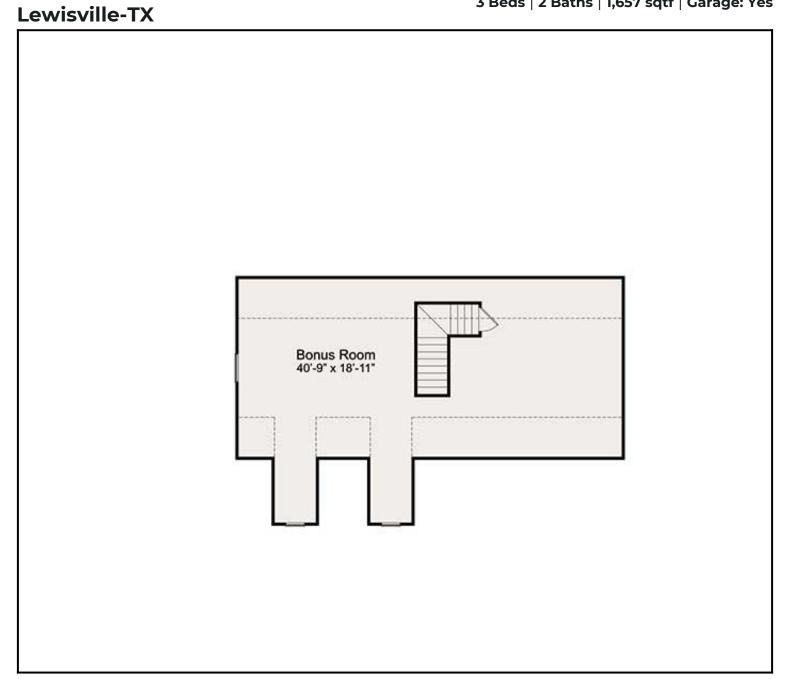

# Floor Plan:

3 Beds | 2 Baths | 1,657 sqtf | Garage: Yes

## **FP2 - Optional**

Floor Plan 2nd Floor - Unfinished Bonus Room