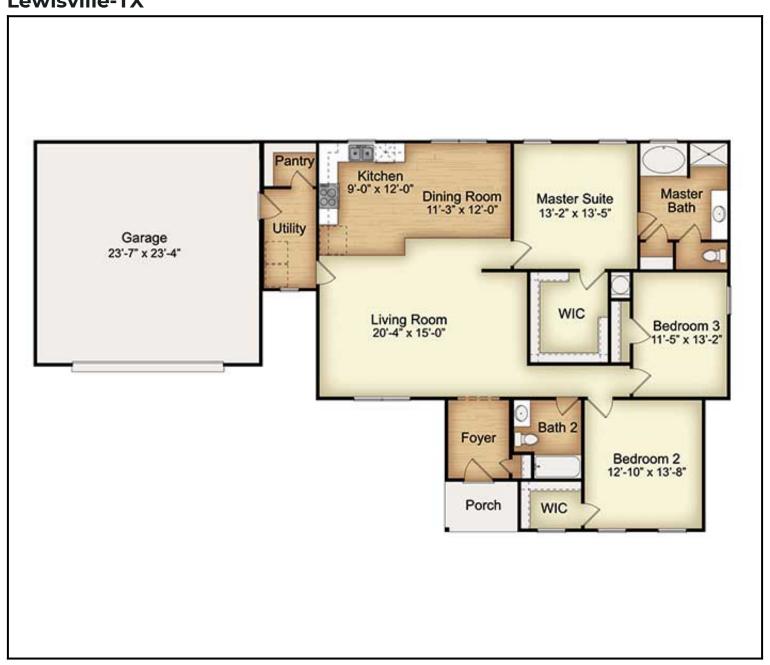

## Floor Plan: Lewisville-TX

3 Beds | 2 Baths | 1,657 sqtf | Garage: Yes

# Floor Plan: Lewisville-TX

3 Beds | 2 Baths | 1,657 sqtf | Garage: Yes

#### FP1

Floor Plan 1st Floor