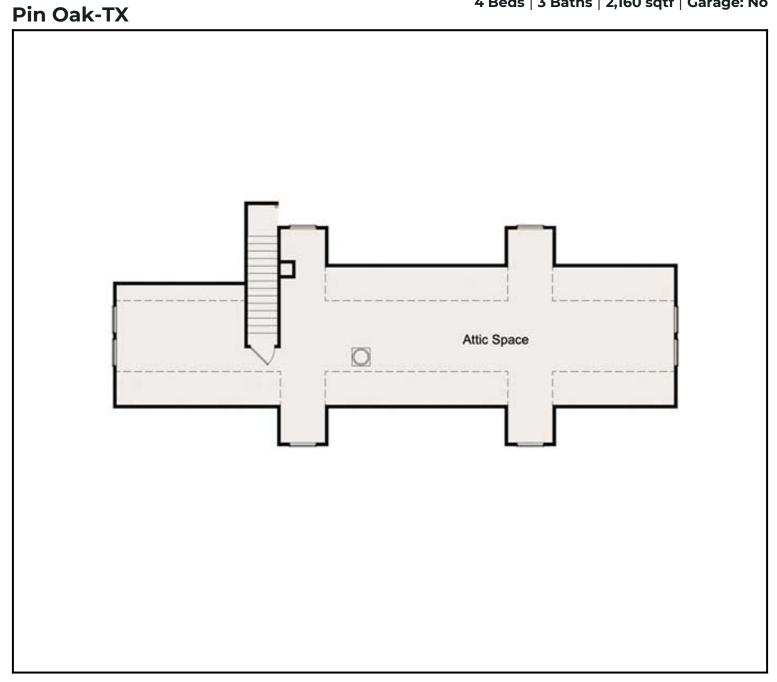

# Floor Plan:

4 Beds | 3 Baths | 2,160 sqtf | Garage: No

### **Unfinished Attic**

Optional Bonus Room