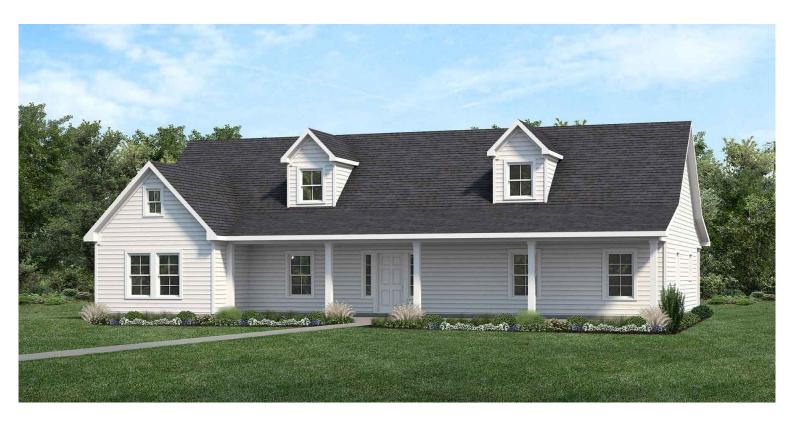

### Pin Oak

Shaped after the classic Southern farmhouse, this model boasts plenty of elegant and practical space. The kitchen features tons of counter space, a large island, twin pantries, and an office nook, making it the perfect center of family life and fun parties.

- Two huge, covered porches
- Bonus 2nd floor covering the entire 1st floor
- Spacious bath and walk-in closet in owner's suite
- Elegant and timeless Southern farmhouse design