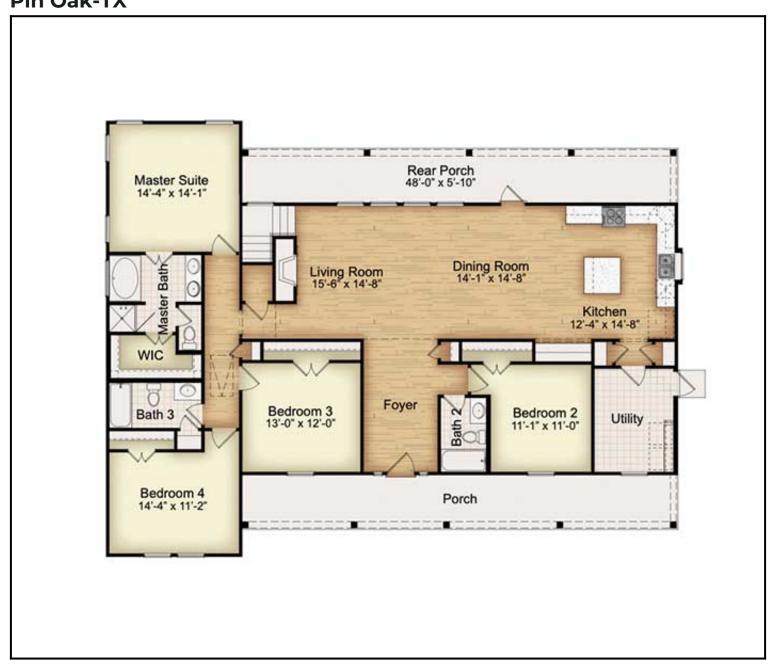

### Floor Plan: Pin Oak-TX

4 Beds | 3 Baths | 2,160 sqtf | Garage: No

## Floor Plan: Pin Oak-TX

4 Beds | 3 Baths | 2,160 sqtf | Garage: No

#### First Floor

First Floor