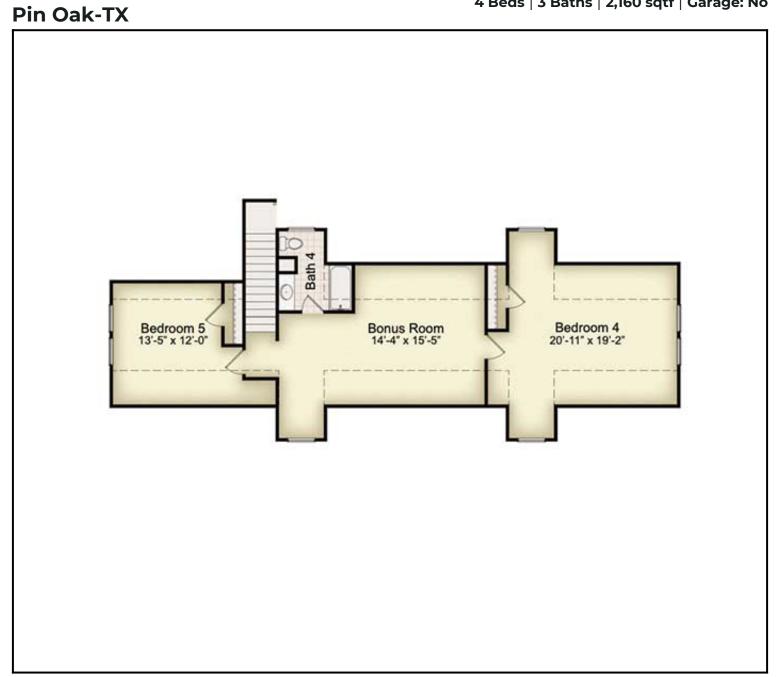

# Floor Plan:

4 Beds | 3 Baths | 2,160 sqtf | Garage: No

### **Finished Attic**

Optional Bonus Room