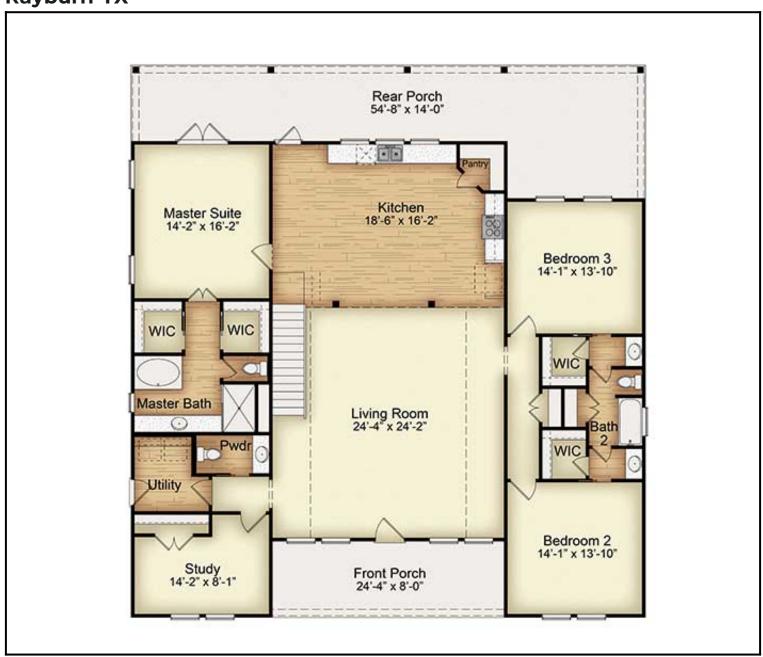

## Floor Plan: Rayburn-TX

3 Beds | 2.5 Baths | 2,854 sqtf | Garage: No

#### FP1

Floor Plan 1st Floor