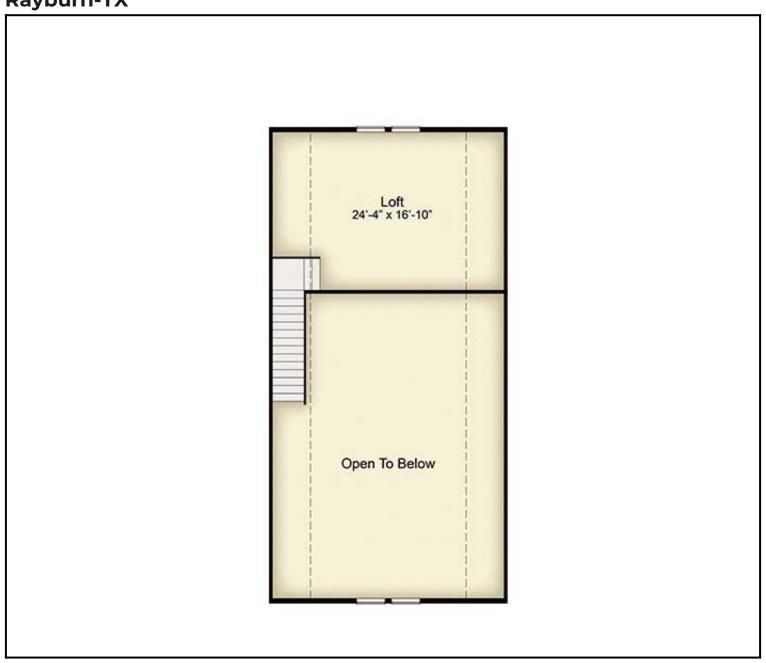

## Floor Plan: Rayburn-TX

3 Beds | 2.5 Baths | 2,854 sqtf | Garage: No

### FP2

Floor Plan 2nd Floor