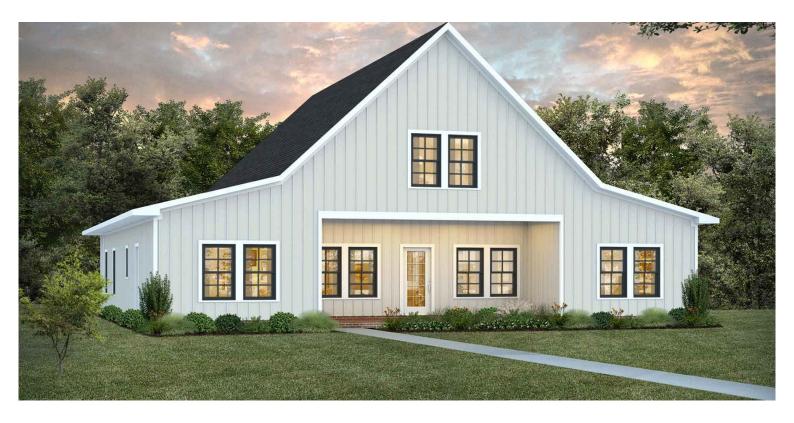

### Rayburn

This gorgeous model represents Southern charm at its finest. Spacious and bright gathering areas, vaulted ceilings, and beautiful views off the back of the house will make your home a haven of Southern hospitality.

- Plenty of closet space
- Optional addition of a loft for extra space
- Main-floor master suite
- Beautiful, classic design