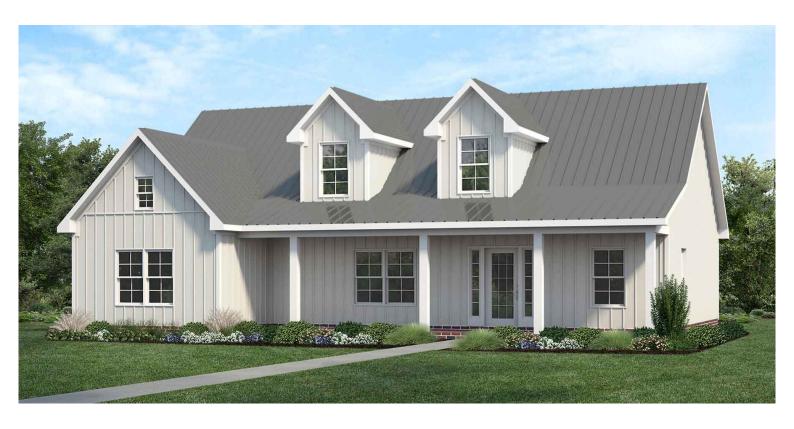

### Salado

A functional ranch styled in a Cape Cod look, the Salado offers spacious gathering areas built around family life. Kitchen and dining areas are family-sized and flow into a great living room. And should you need more space, a whole-house bonus room can be added upstairs!

- Family-oriented layout
- Spacious and secluded master suite
- Functional design
- Optional whole-house bonus room