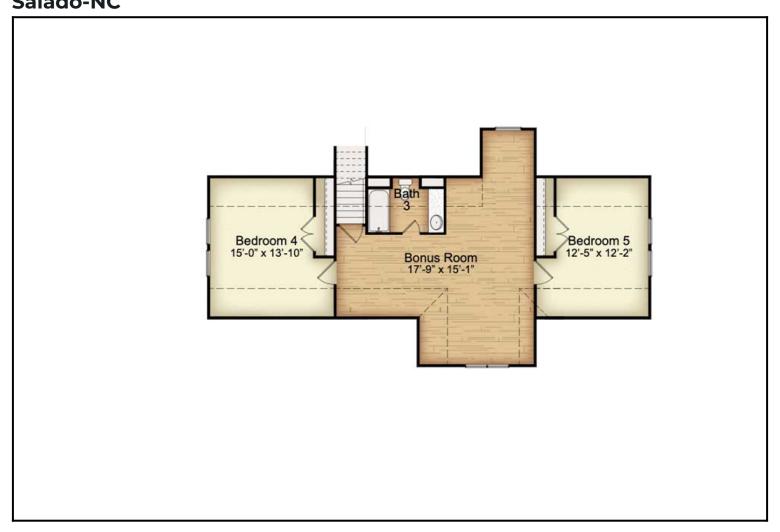

# Floor Plan: Salado-NC

3 Beds | 2 Baths | 1,797 sqtf | Garage: No

#### **Finished Attic H**

Salado H (Heritage Collection) - Optional Bonus Room