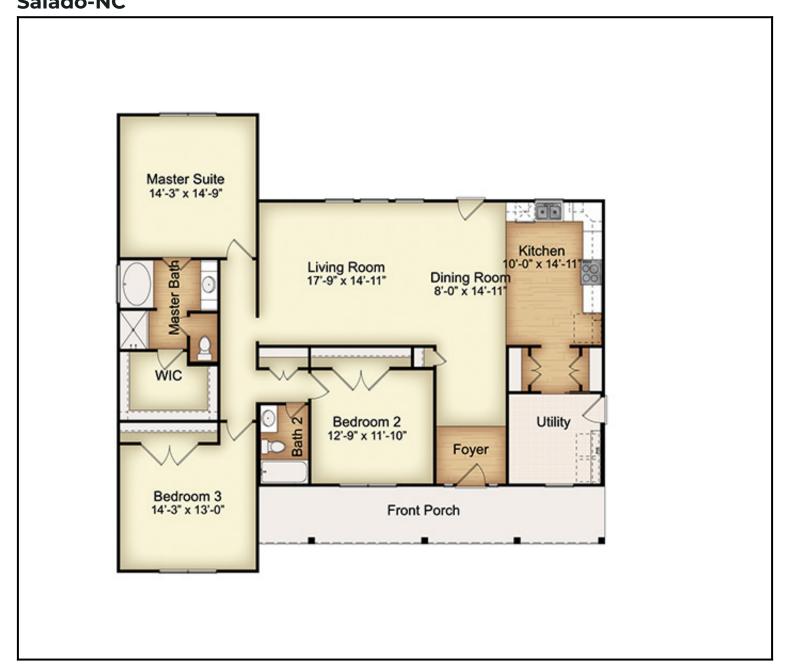

## Floor Plan: Salado-NC

3 Beds | 2 Baths | 1,797 sqtf | Garage: No

#### First Floor H

Salado H (Heritage Collection)