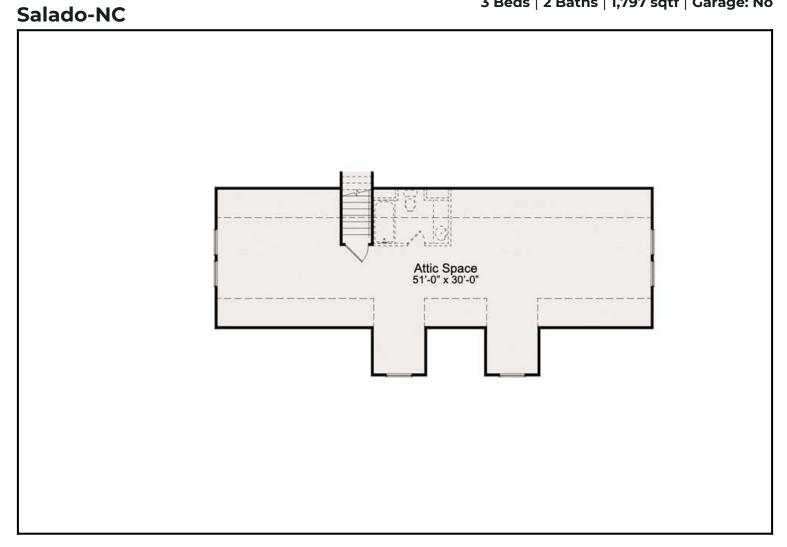

# Floor Plan:

3 Beds  $\mid$  2 Baths  $\mid$  1,797 sqtf  $\mid$  Garage: No

### **Unfinished Attic H**

Salado H (Heritage Collection) - Optional Bonus Room