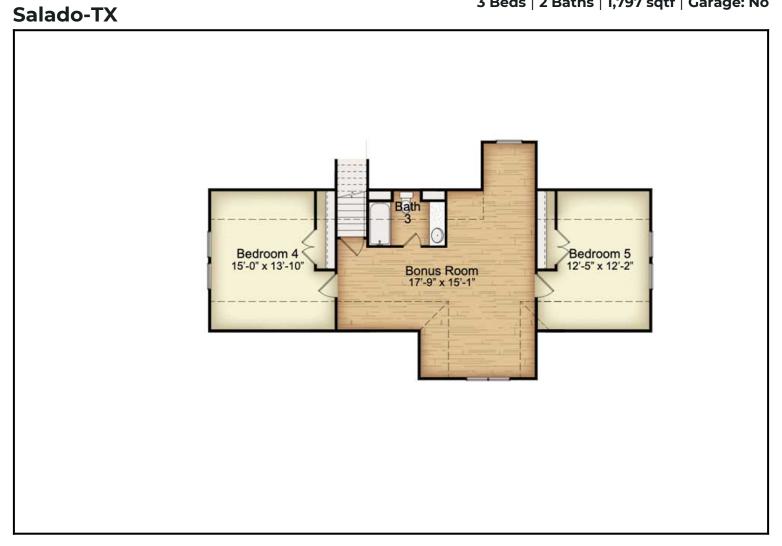

# Floor Plan:

3 Beds | 2 Baths | 1,797 sqtf | Garage: No

### **Finished Attic H**

Salado H (Heritage Collection) - Optional Bonus Room