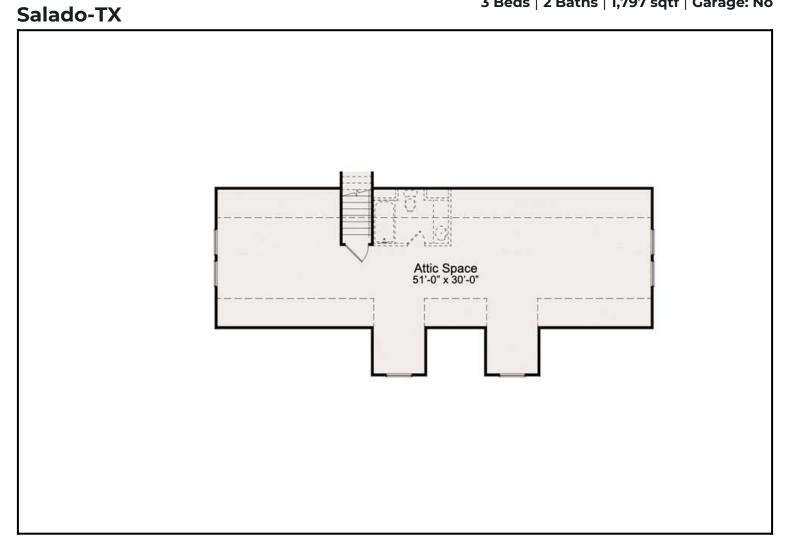

## Floor Plan:

3 Beds  $\mid$  2 Baths  $\mid$  1,797 sqtf  $\mid$  Garage: No

### **Unfinished Attic H**

Salado H (Heritage Collection) - Optional Bonus Room