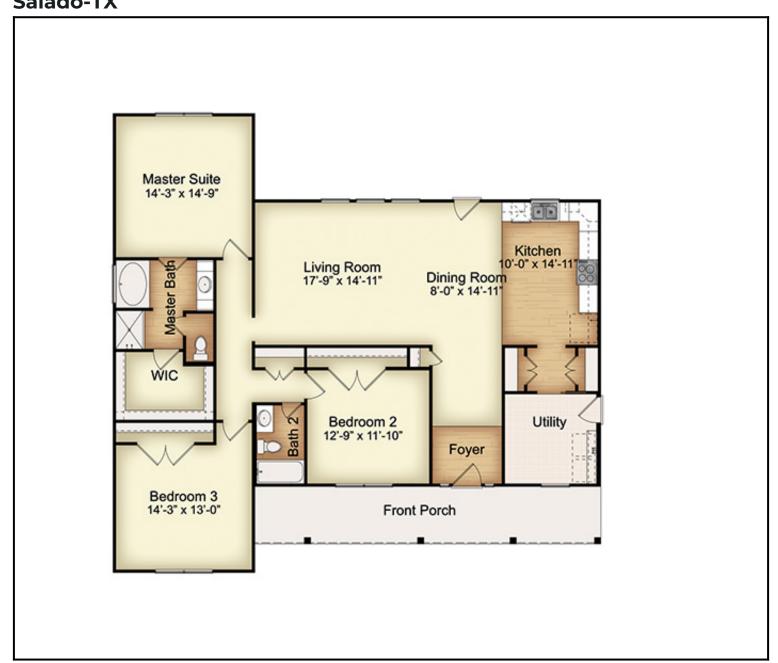

### Floor Plan: Salado-TX

3 Beds | 2 Baths | 1,797 sqtf | Garage: No

## Floor Plan: Salado-TX

3 Beds | 2 Baths | 1,797 sqtf | Garage: No

#### First Floor H

Salado H (Heritage Collection)