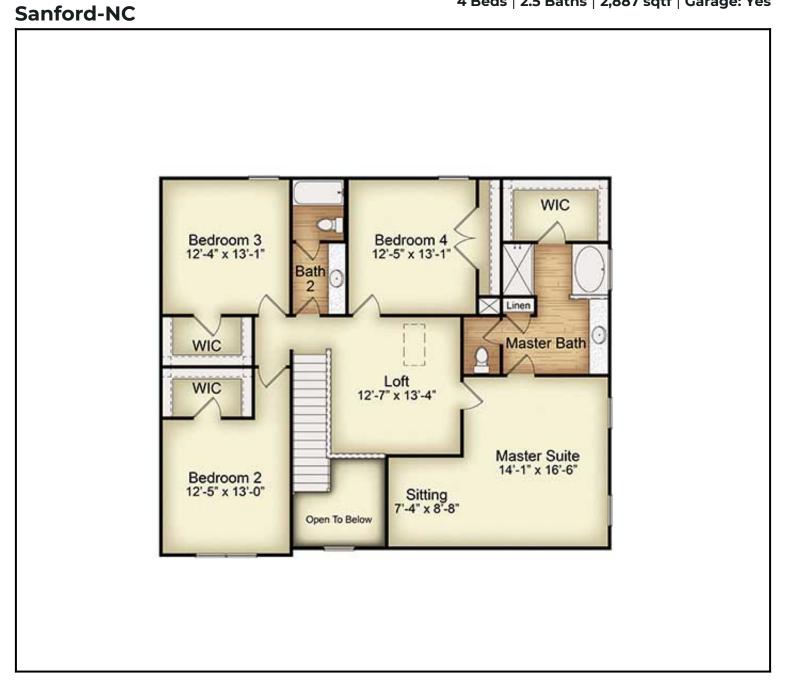

## Floor Plan: Sanford-NC

4 Beds | 2.5 Baths | 2,887 sqtf | Garage: Yes

## Floor Plan:

4 Beds | 2.5 Baths | 2,887 sqtf | Garage: Yes

**Second Floor** 

-