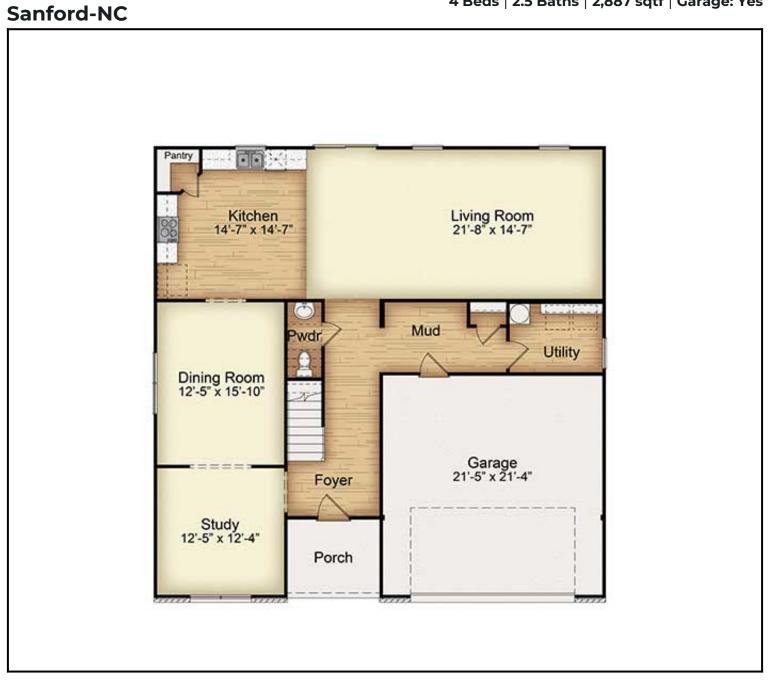

## Floor Plan: Sanford-NC

4 Beds | 2.5 Baths | 2,887 sqtf | Garage: Yes

## Floor Plan:

4 Beds | 2.5 Baths | 2,887 sqtf | Garage: Yes

**First Floor** 

-