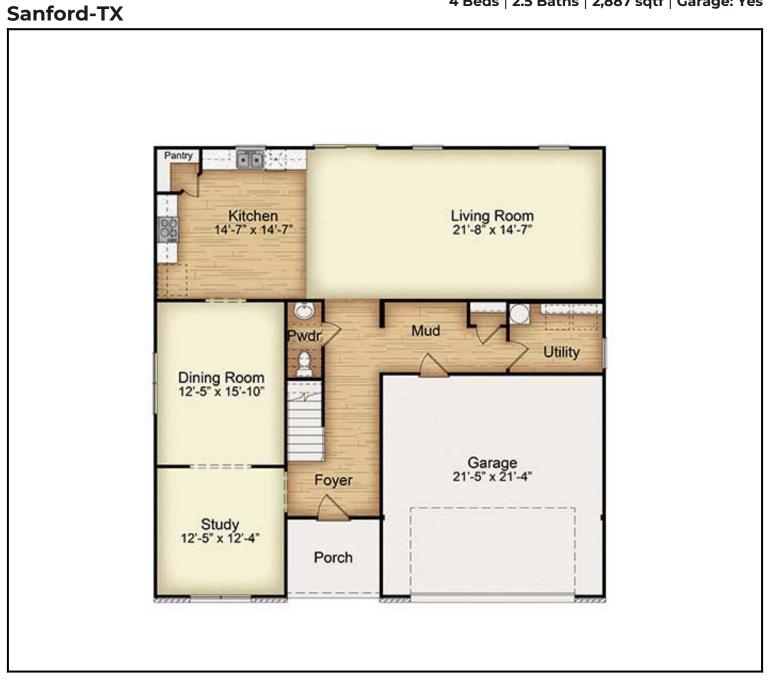

## Floor Plan: Sanford-TX

4 Beds | 2.5 Baths | 2,887 sqtf | Garage: Yes

## Floor Plan:

4 Beds | 2.5 Baths | 2,887 sqtf | Garage: Yes

**First Floor** 

-