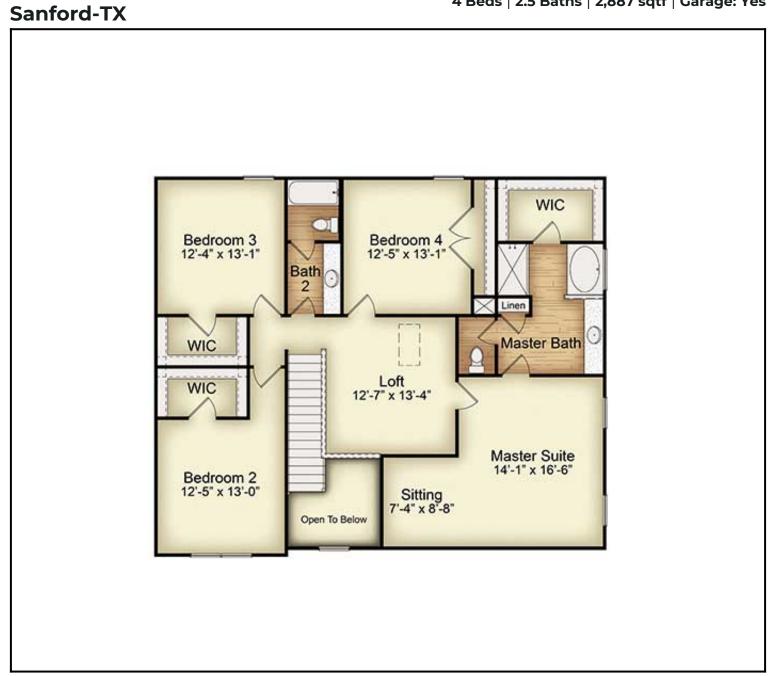

## Floor Plan: Sanford-TX

4 Beds | 2.5 Baths | 2,887 sqtf | Garage: Yes

## Floor Plan:

4 Beds | 2.5 Baths | 2,887 sqtf | Garage: Yes

**Second Floor** 

-