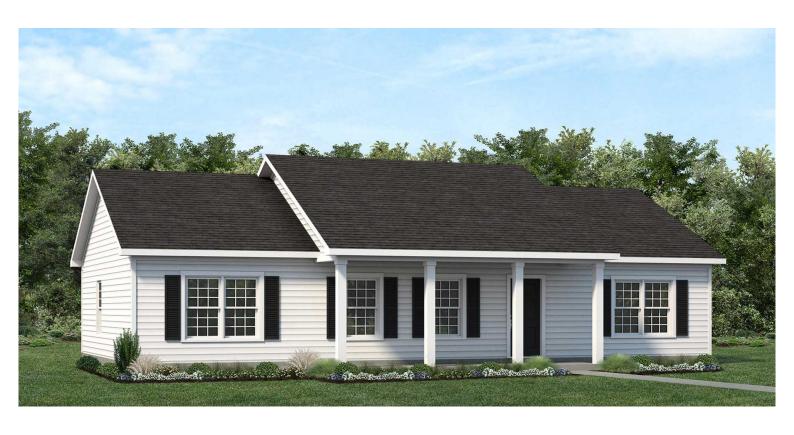

## **Tarboro**

This model offers some of the most enduring features in homebuilding such as a classic saddle roof and a split floorplan allowing the master suite to be on one side of the house and the 2 bedrooms to be opposite for added privacy. The open floorplan is spacious and welcoming for guests and family alike.

- "Best-of homebuilding" features
- Practical design
- Focus on family with an open layout
- Separate master suite for optimum privacy and relaxation