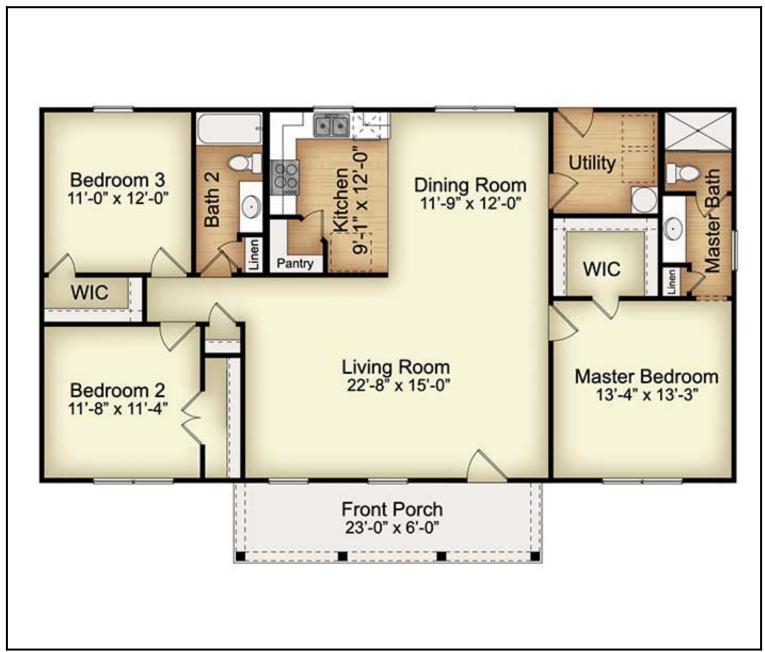

## Floor Plan: Tarboro-NC

3 Beds | 2 Baths | 1,456 sqtf | Garage: No

## Floor Plan:

3 Beds | 2 Baths | 1,456 sqtf | Garage: No

## FP1

Floor Plan 1st Floor