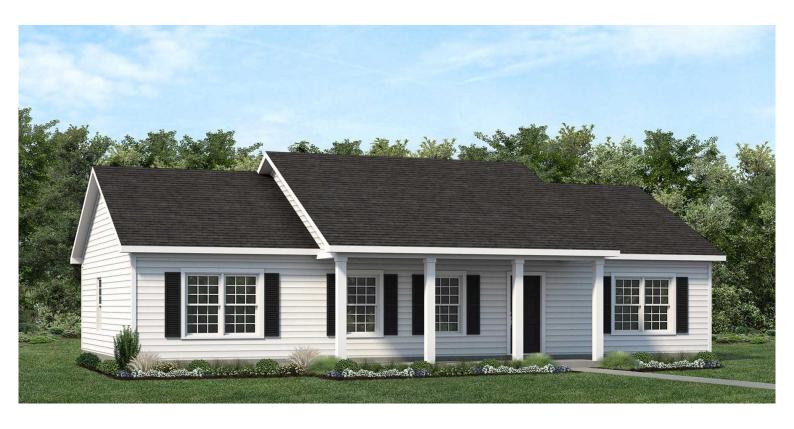

## **Tarboro**

This model offers some of the most enduring features in homebuilding such as a classic saddle roof and a split floorplan allowing the master suite to be on one side of the house and the 2 bedrooms to be opposite for added privacy. The open floorplan is spacious and welcoming for guests and family alike.

- "Best-of homebuilding" features
- Practical design
- Focus on family with an open layout
- Separate master suite for optimum privacy and relaxation