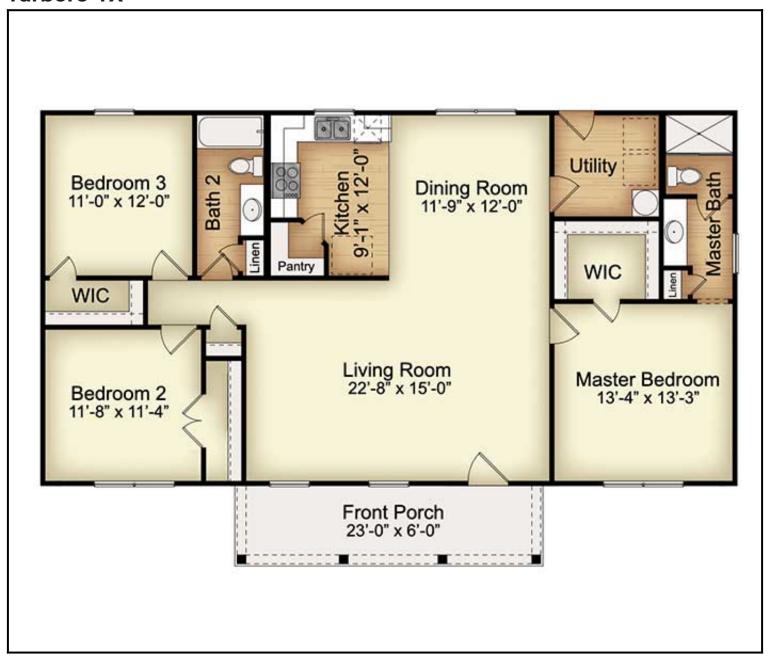

## Floor Plan: Tarboro-TX

3 Beds | 2 Baths | 1,456 sqtf | Garage: No

## Floor Plan:

**Tarboro-TX** 

3 Beds | 2 Baths | 1,456 sqtf | Garage: No

## FP1

Floor Plan 1st Floor